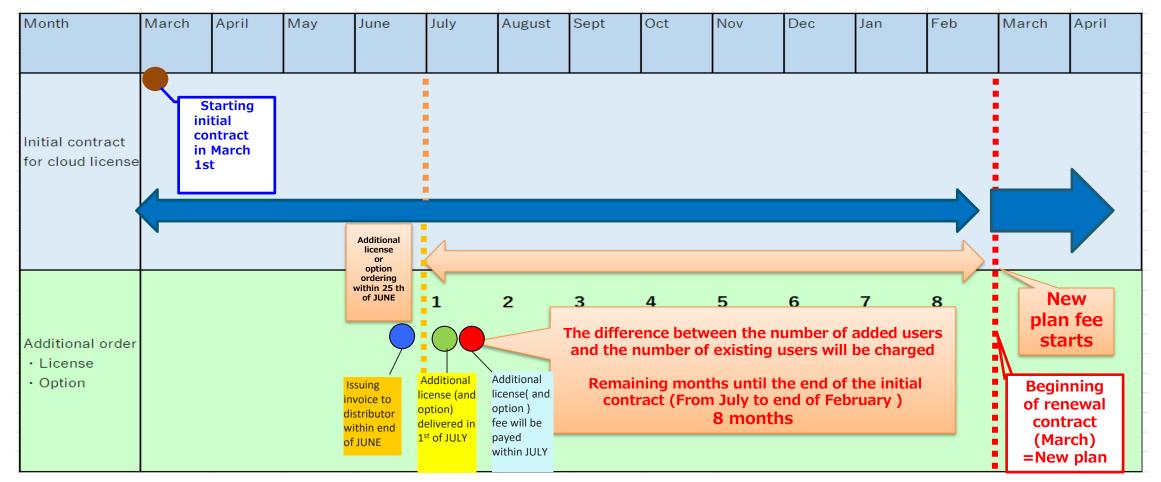

#### **Additional Licenses and Option**

 $\cdot$  If the customer prefers to have additional user license or options at the timing of contract renewal, new plan fee will be charged at renewal timing.

• In case the customer prefer additional license or option to be delivered before the timing of contract renewal, the difference between the number of added users and the number of existing users will be calculated by monthly installment from the first day of month following the month in which the license or option is added by the ending date of the existing contract.

%Free period for additional license or option does not exist.We start to charge for them from following month of delivered.

#### Additional fee for contracts $\sim$ Cloud Version

Adding user licenses or options during the contract period, the difference for the additional licenses will be charged by monthly installment up to the end of initial contract.

There is no free term for additional license or option. An invoice will be issued at the end of the month prior to new plan start. Payment must be made by the end of the month in which the new plan begins. When the contract is renewed, you will be charged for the new plan.