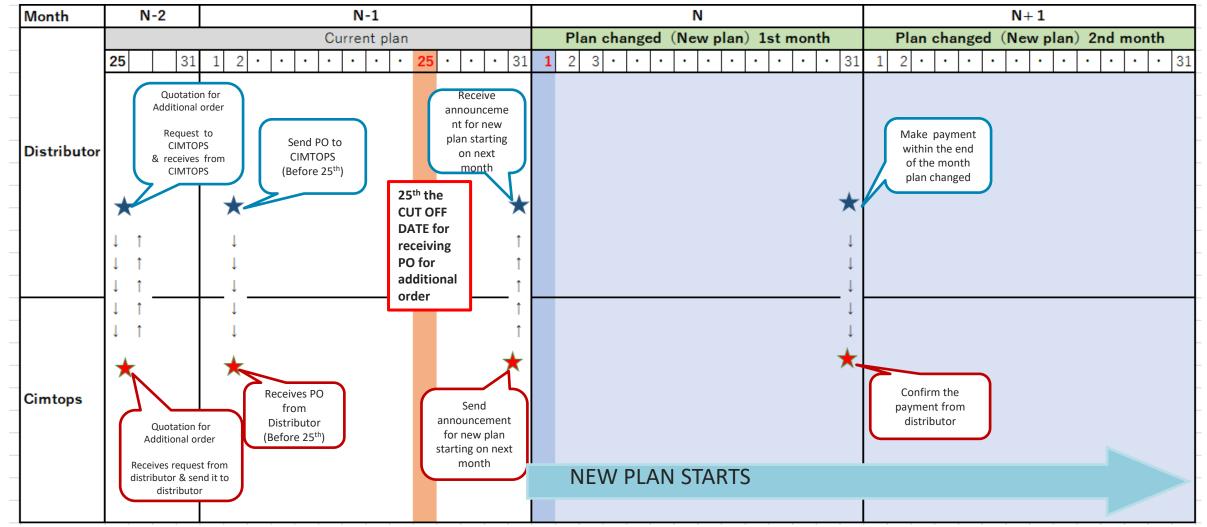

#### Plan changing(add user license or option license)

It is acceptable to increase user license and option license to the initial order. Please ask us to issue the quotation.

Request for adding user license or option license will be accepted by 25th of each month with purchase order receipt, from distributor to CIMTOPS.

New plan is applied from 1<sup>st</sup> day of the following month. The usage fee of new plan will be charged from the month in which the plan change is initiated.

\*Additional orders are due on the 25th of each month and will be applied from the 1st of the following month. The detail for new plan will be notified by e-mail within the end of application month(2 to 3 days before starting new plan).