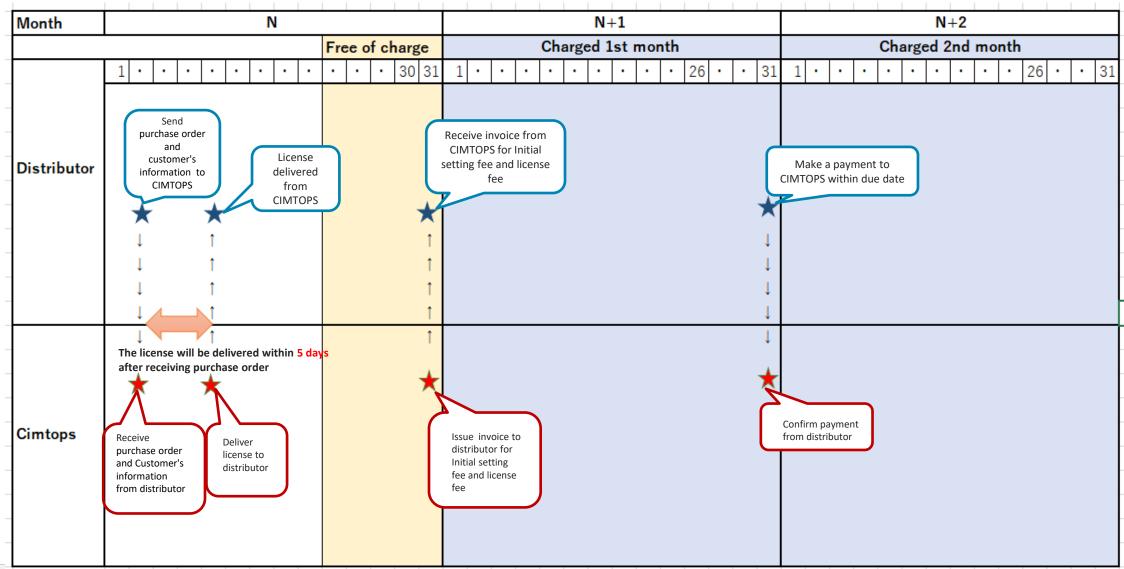

#### **Contract period**

From the date of start opening for the cloud environment until the end of its month, the period until the end of the first month is free of charge.

**%No refunds will be made in case of cancellation in the middle of contract** 

#### **Delivery timing**

The cloud license will be delivered within 5 business days after receiving PO. But delivery schedule will be different with migrating the data from trial license to actual operation. For details, please feel free to contact us.

#### Make an order

Please issue purchase order to CIMTOPS with the number of users and option you need by email. %Quotation can be submitted before you order. %No need to send original Purchase order

#### Payment

The invoice will be issued and sent within the end of the month of start cloud service. Due date for the payment will be at the end of the following month. Please make a payment by due date.