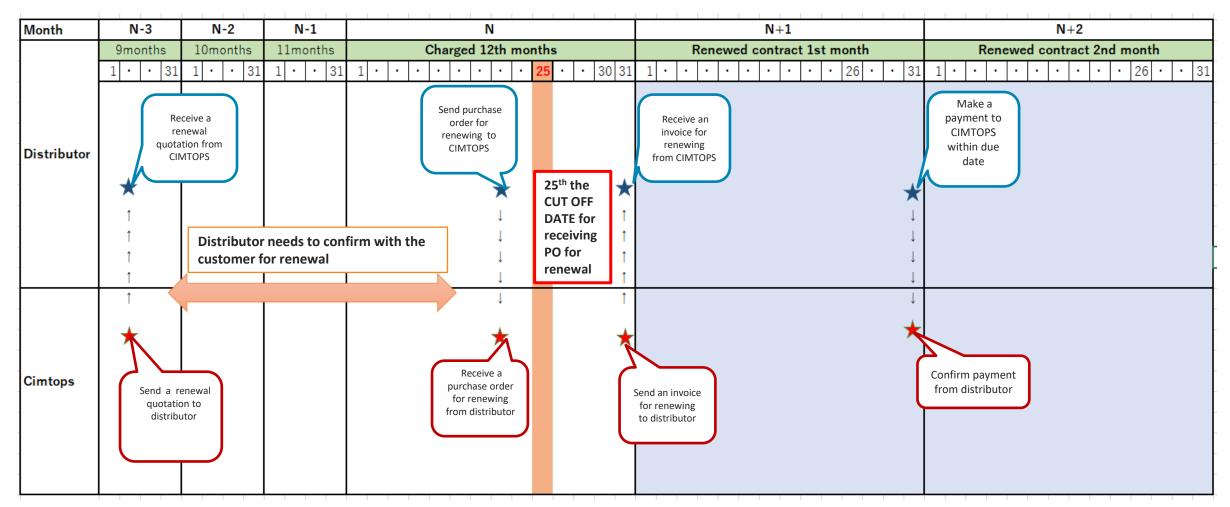

#### **Renewing the contract**

Approximately 2.5 months prior to the expiration of the current contract, the distributor will receive a quotation to confirm renew for the next year.

The distributor needs to confirm with the customers to see if they want to renew the contract or not. Please send us purchase order (distributor  $\rightarrow$  CIMTOPS)within the month before contract expires if they agree to renew.