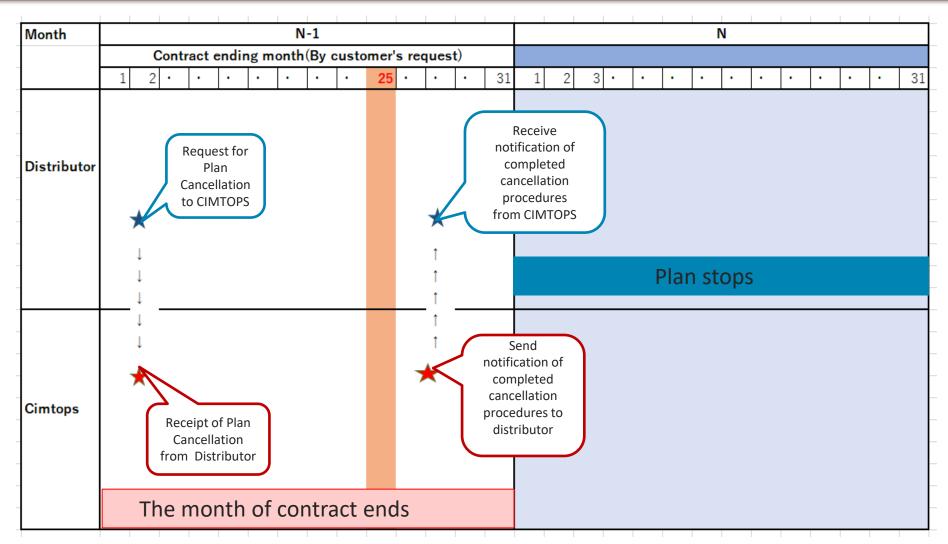

#### **Cancellation of Contract**

Please contact us. The completion of the cancellation procedure will be closed on the 25th of each month, and the service will be suspended on the 1st of the following month.

### Procedure schedule for contract cancellation ~ Cloud version

XIf the cancellation is requested between the 25th of the month and the last day of the month,

the plan cancellation will be applied on the month after next .

Plan cancellation from the following month after the 25th of the month will not be accepted.